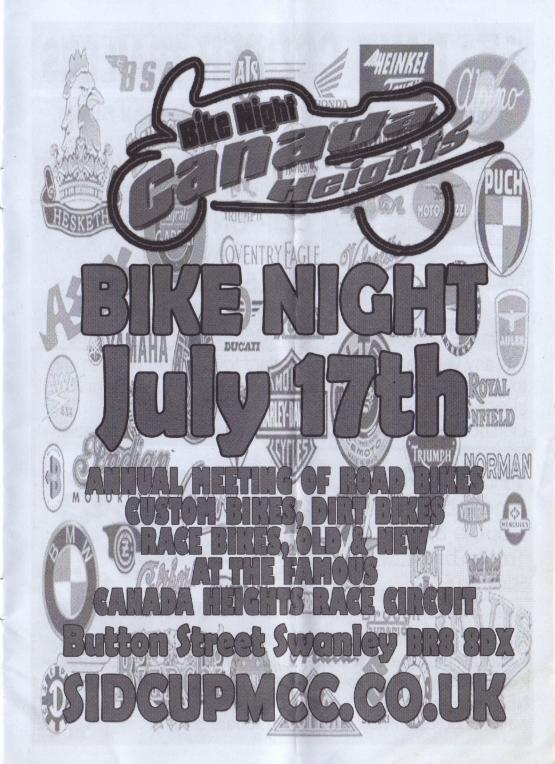

If you own a road bike don't forget our Bike night July Regulation size. One in front, plus one each 17th just turn up (free entry) and enjoy the banter, Bar-B-Q and refreshments and have a stroll around the bikes which will include Road, Race & Dirt.